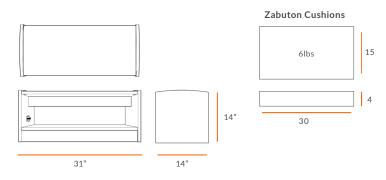

## **TECHNICAL DRAWING**

| EVERGREEN<br>SEATING |     |
|----------------------|-----|
| LENGTH               | 32" |
| DEPTH                | 14" |
| HEIGHT               | 18" |
|                      |     |

Dimensions indicated are approximate. Please contact us if you require clarification.