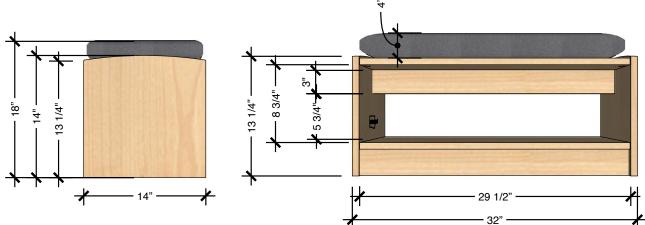

## **TECHNICAL DRAWING**

| EVERGREEN<br>SEATING |     |
|----------------------|-----|
| LENGTH               | 32" |
| DEPTH                | 14" |
| HEIGHT               | 18" |
|                      |     |

Dimensions indicated are approximate. Please contact us if you require clarification.