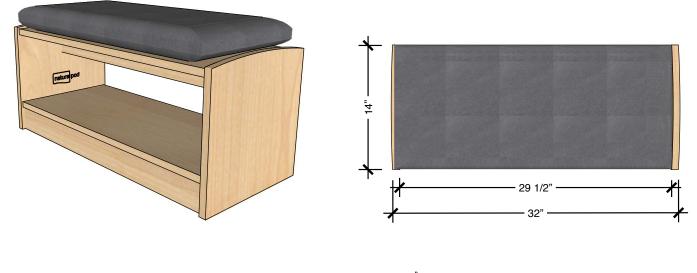

## **TECHNICAL DRAWING**

| EVERGREEN<br>SEATING |     |
|----------------------|-----|
| LENGTH               | 32" |
| DEPTH                | 14" |
| HEIGHT               | 18" |
|                      |     |

Dimensions indicated are approximate. Please contact us if you require clarification.