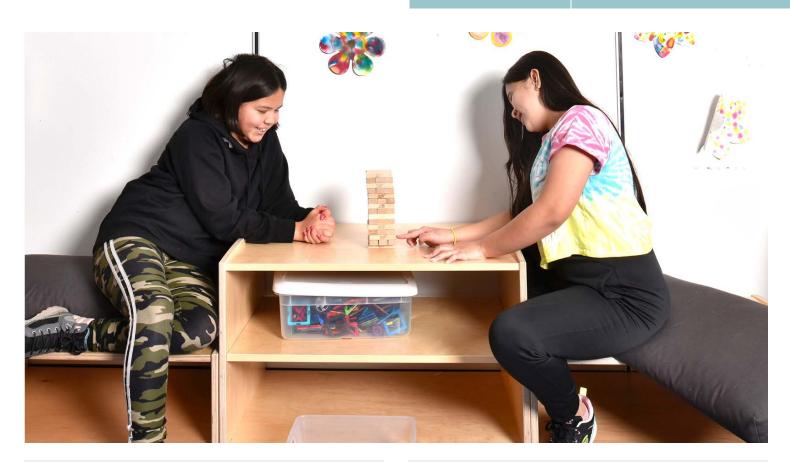

### Description

The **EVERGREEN-SHF15-ST-321514-CH** offers both seating and storage and pairs well with other **15 series Evergreen shelves** to provide room division and storage in your learning space. Pair it with a cushion to create a cozy ready nook or sitting area. Highly durable, with finger friendly edges, this shelf is ideal for use in all early learning, kindergarten and elementary school environments.

### **Product features**

- Covers are 100% cotton
- Zabuton Cushion Fill: Cotton batting in unbleached cotton casing
- Storage space underneath
- $\boldsymbol{\cdot}$  Edges all smoothed and finished